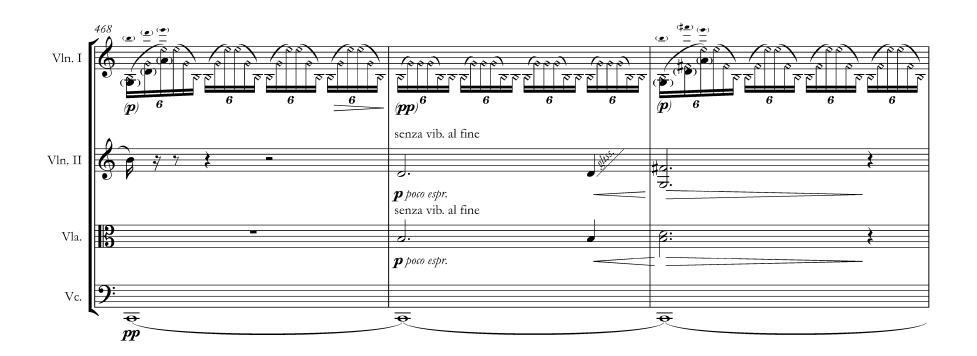

<sup>12</sup> Copy for perusal. This music is copyright protected.

<sup>13</sup>Copy for perusal. This music is copyright protected.

<sup>14</sup> Copy for perusal. This music is copyright protected.

<sup>15</sup> Copy for perusal. This music is copyright protected.